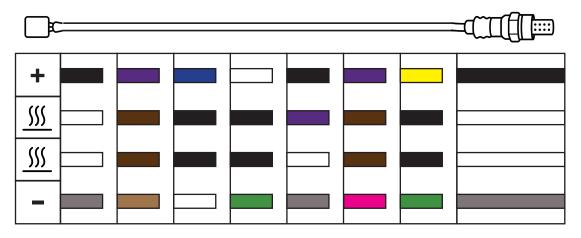

# TECH TIPS OXYGEN SENSORS



### REFS. 301002, 301003, 301005, 301006 | ASSEMBLY INSTRUCTIONS

#### HOW TO INSTALL AN UNIVERSAL OXYGEN SENSOR?



- **1.** Disconnect the battery, unplug and remove the connector from the oxygen sensor to be replaced.
- 2. Cut the sensor cables to approximately 15 cm.
- **3.** Strip the wires on both sides without damaging the metal.
- **4.** Connect the wires to the new sensor abiding by the correct colours (see table below), then tighten the rings.
- 5. Heat the heat-shrink tubing to secure the connections.
- 6. Install the new sensor, reconnect the cable along its original route and reconnect the battery.

#### WIRE COLOUR MATCHING TABLE:





## **Technical hotline** +33 (0)4 72 88 12 63 hotline.aftermarket@efiautomotive.com