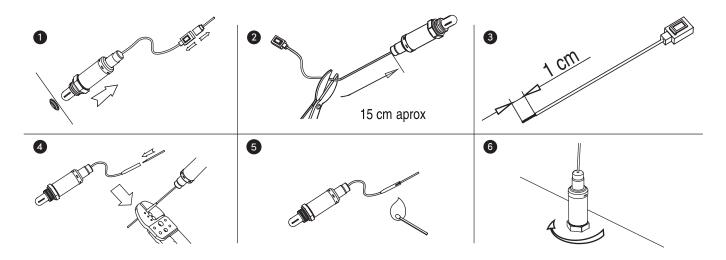

#### HOW TO INSTALL AN UNIVERSAL OXYGEN SENSOR?

- **1.** Disconnect the battery, unplug and remove the connector from the oxygen sensor to be replaced.
- 2. Cut the sensor cables to approximately 15 cm.
- **3.** Strip the wires on both sides without damaging the metal.
- **4.** Connect the wires to the new sensor abiding by the correct colours (see table below), then tighten the rings.
- 5. Heat the heat-shrink tubing to secure the connections.
- 6. Install the new sensor, reconnect the cable along its original route and reconnect the battery.