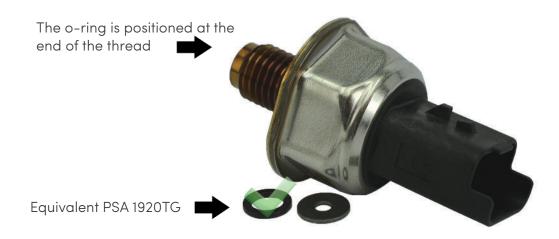

## **REF. 1473501 | ASSEMBLY RECOMMENDATION**

Only the black o-ring seal must be assembled, otherwise gasoil leaks could happen. The metallic seal is for another pressure sensor assembling (OEM ref. 1920GW).

Before fitting, check that there is a washer in the injection rail: if a washer is already in place, replace it with the one supplied in the box with the sensor. On the other hand, if no washer is present, do not add the one supplied.